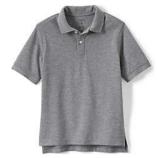

## **GRADE K5-6 GIRLS**

Short Sleeve Mesh Polo Shirt in Gray Heather or Burgundy

Short Sleeve Peter Pan Collar Polo Shirt

Kids long sleeve Mesh Polo in Gray Heather or Burgundy

Girls Plaid Jumper

Plaid A-line Skirt/below the knee

# **GRADE K5-6 BOYS**

Short Sleeve Mesh Polo Shirt in Gray Heather or Burgundy

School Uniform Boys Pants - Black

Kids long sleeve Mesh Polo in Gray Heather or Burgundy

Short Sleeve Oxford Dress Shirt

School Uniform Boys Pants - Khaki

# **GRADE 7-12 BOYS**

Short Sleeve Mesh Polo Shirt in Gray Heather or Burgundy

School Uniform Boys Pants - Black

Kids long sleeve Mesh Polo in Gray Heather or Burgundy

Short Sleeve Oxford Dress Shirt

School Uniform Boys Pants - Khaki