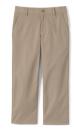

# **GRADE K5-6 BOYS**

Short Sleeve Mesh Polo Shirt in Gray Heather or Burgundy

School Uniform Boys Pants - Black

Kids long sleeve Mesh Polo in Gray Heather or Burgundy

Short Sleeve Oxford Dress Shirt

School Uniform Boys Pants - Khaki

# **GRADE 7-12 BOYS**

Short Sleeve Mesh Polo Shirt in Gray Heather or Burgundy

School Uniform Boys Pants - Black

Kids long sleeve Mesh Polo in Gray Heather or Burgundy

Short Sleeve Oxford Dress Shirt

School Uniform Boys Pants - Khaki