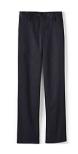

# **GRADE K5-6 BOYS**

Short Sleeve Mesh Polo Shirt in Gray Heather or Burgundy

School Uniform Boys Pants - Black

Kids long sleeve Mesh Polo in Gray Heather or Burgundy

Short Sleeve Oxford Dress Shirt

School Uniform Boys Pants - Khaki

Short Sleeve Oxford Dress Shirt

School Uniform Boys Pants - Black

Kids Plaid School Uniform Tie

Cotton Modal Sweater Vest - Burgundy

Cotton Modal Zip Front Cardigan Sweater -Burgundy

Black Belt

# **GRADE 7-12 BOYS**

Short Sleeve Mesh Polo Shirt in Gray Heather or Burgundy

School Uniform Boys Pants - Black

Kids long sleeve Mesh Polo in Gray Heather or Burgundy

Short Sleeve Oxford Dress Shirt

School Uniform Boys Pants - Khaki

Short Sleeve Oxford Dress Shirt

School Uniform Boys Pants - Black

Kids Plaid School Uniform Tie

Black Belt

School Uniform Boys Hopsack Blazer