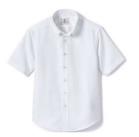

# **GRADE K5-6 BOYS**

Short Sleeve Mesh Polo Shirt in Gray Heather or Burgundy

School Uniform Boys Pants - Black

Kids long sleeve Mesh Polo in Gray Heather or Burgundy

Short Sleeve Oxford Dress Shirt

School Uniform Boys Pants - Khaki

Short Sleeve Oxford Dress Shirt

School Uniform Boys Pants - Black

Kids Plaid School Uniform Tie

Cotton Modal Sweater Vest - Burgundy

Cotton Modal Zip Front Cardigan Sweater -Burgundy

Black Belt

# **GRADE 7-12 BOYS**

Short Sleeve Mesh Polo Shirt in Gray Heather or Burgundy

School Uniform Boys Pants - Black

Kids long sleeve Mesh Polo in Gray Heather or Burgundy

Short Sleeve Oxford Dress Shirt

School Uniform Boys Pants - Khaki

Short Sleeve Oxford Dress Shirt

School Uniform Boys Pants - Black

Kids Plaid School Uniform Tie

Black Belt

School Uniform Boys Hopsack Blazer