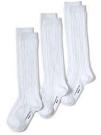

Long Sleeve Peter Pan Collar Polo Shirt

Modal Cardigan Sweater

Cotton Modal Sweater Vest -Burgundy

Cotton Modal Zip Front Cardigan Sweater -Burgundy

Cable Knee Socks

Black mesh PE shorts

Long Sleeve Peter Pan Collar Polo Shirt

School Uniform Girls Short Sleeve Oxford Dress Shirt

Modal Cardigan Sweater

Cotton Modal Sweater Vest -Burgundy

Cotton Modal Zip Front Cardigan Sweater -Burgundy

Cable Knee Socks

Black mesh PE shorts

School Uniform Girls Plaid Pleated Skirt Below the Knee

Long Sleeve Oxford Dress Shirt

Cotton Modal Sweater Vest - Burgundy

Cotton Modal Zip Front Cardigan Sweater -Burgundy

Kids Plaid School Uniform Tie

Black Belt

Black mesh PE shorts

Long Sleeve Oxford Dress Shirt