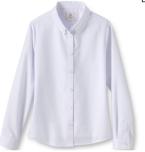

## **GRADE 7-12 GIRLS**

Short Sleeve Mesh Polo Shirt in Gray Heather or Burgundy

Kids long sleeve Mesh Polo in Gray Heather or Burgundy

School Uniform Girls Plaid Pleated Skirt Below the Knee

School Uniform Girls Long Sleeve Oxford Dress Shirt

School Uniform Girls Long Sleeve Oxford Dress Shirt

School Uniform Girls Short Sleeve Oxford Dress Shirt

Modal Cardigan Sweater

Burgundy

Cotton Modal Zip Front Cardigan Sweater -Burgundy