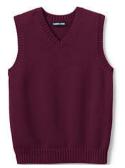

Long Sleeve Oxford Dress Shirt

Cotton Modal Sweater Vest - Burgundy

Cotton Modal Zip Front Cardigan Sweater -Burgundy

Kids Plaid School Uniform Tie

Black Belt

Black mesh PE shorts

Long Sleeve Oxford Dress Shirt

Short Sleeve Oxford Dress Shirt

School Uniform Boys Pants - Black

Kids Plaid School Uniform Tie

Cotton Modal Sweater Vest - Burgundy

Cotton Modal Zip Front Cardigan Sweater -Burgundy

Black Belt

Short Sleeve Oxford Dress Shirt

School Uniform Boys Pants - Black

Kids Plaid School Uniform Tie

Black Belt

School Uniform Boys Hopsack Blazer