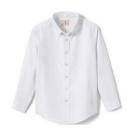

# **GRADE K5-6 BOYS**

Short Sleeve Mesh Polo Shirt in Gray Heather or Burgundy

School Uniform Boys Pants - Black

Kids long sleeve Mesh Polo in Gray Heather or Burgundy

Short Sleeve Oxford Dress Shirt

School Uniform Boys Pants - Khaki

Long Sleeve Oxford Dress Shirt

Cotton Modal Sweater Vest - Burgundy

Cotton Modal Zip Front Cardigan Sweater -Burgundy

Kids Plaid School Uniform Tie

Black Belt

Black mesh PE shorts

Long Sleeve Oxford Dress Shirt

# **GRADE 7-12 BOYS**

Short Sleeve Mesh Polo Shirt in Gray Heather or Burgundy

School Uniform Boys Pants - Black

Kids long sleeve Mesh Polo in Gray Heather or Burgundy

Short Sleeve Oxford Dress Shirt

School Uniform Boys Pants - Khaki