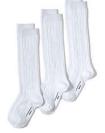

Long Sleeve Peter Pan Collar Polo Shirt

Modal Cardigan Sweater

Cotton Modal Sweater Vest -Burgundy

Cotton Modal Zip Front Cardigan Sweater -Burgundy

Cable Knee Socks

Black mesh PE shorts

Long Sleeve Peter Pan Collar Polo Shirt

School Uniform Girls Short Sleeve Oxford Dress Shirt

Modal Cardigan Sweater

Cotton Modal Sweater Vest -Burgundy

Cotton Modal Zip Front Cardigan Sweater -Burgundy

Cable Knee Socks

Black mesh PE shorts

School Uniform Girls Plaid Pleated Skirt Below the Knee