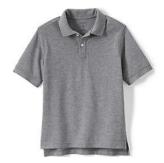

## **GRADE K5-6 GIRLS**

Short Sleeve Mesh Polo Shirt in Gray Heather or Burgundy

Short Sleeve Peter Pan Collar Polo Shirt

Kids long sleeve Mesh Polo in Gray Heather or Burgundy

Girls Plaid Jumper

Plaid A-line Skirt/below the knee

# **GRADE K5-6 BOYS**

Short Sleeve Mesh Polo Shirt in Gray Heather or Burgundy

School Uniform Boys Pants - Black

Kids long sleeve Mesh Polo in Gray Heather or Burgundy

Short Sleeve Oxford Dress Shirt

School Uniform Boys Pants - Khaki

# **GRADE 7-12 BOYS**

Short Sleeve Mesh Polo Shirt in Gray Heather or Burgundy

School Uniform Boys Pants - Black

Kids long sleeve Mesh Polo in Gray Heather or Burgundy

Short Sleeve Oxford Dress Shirt

School Uniform Boys Pants - Khaki