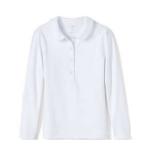

## **GRADE K5-6 GIRLS**

Short Sleeve Mesh Polo Shirt in Gray Heather or Burgundy

Short Sleeve Peter Pan Collar Polo Shirt

Kids long sleeve Mesh Polo in Gray Heather or Burgundy

Girls Plaid Jumper

Plaid A-line Skirt/below the knee

Long Sleeve Peter Pan Collar Polo Shirt

Modal Cardigan Sweater

Cotton Modal Sweater Vest -Burgundy

Cotton Modal Zip Front Cardigan Sweater -Burgundy

Cable Knee Socks

Black mesh PE shorts

Long Sleeve Peter Pan Collar Polo Shirt

Short Sleeve Peter Pan Collar Polo Shirt

Girls Plaid Jumper

Plaid A-line Skirt/below the knee

Modal Cardigan Sweater

Cotton Modal Sweater Vest -Burgundy

Cotton Modal Zip Front Cardigan Sweater -Burgundy