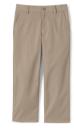

# **GRADE K5-6 BOYS**

Short Sleeve Mesh Polo Shirt in Gray Heather or Burgundy

School Uniform Boys Pants - Black

Kids long sleeve Mesh Polo in Gray Heather or Burgundy

Short Sleeve Oxford Dress Shirt

School Uniform Boys Pants - Khaki

# **GRADE 7-12 BOYS**

Short Sleeve Mesh Polo Shirt in Gray Heather or Burgundy

School Uniform Boys Pants - Black

Kids long sleeve Mesh Polo in Gray Heather or Burgundy

Short Sleeve Oxford Dress Shirt

School Uniform Boys Pants - Khaki