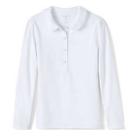

## **GRADE 7-12 GIRLS**

Short Sleeve Mesh Polo Shirt in Gray Heather or Burgundy

Kids long sleeve Mesh Polo in Gray Heather or Burgundy

School Uniform Girls Plaid Pleated Skirt Below the Knee

School Uniform Girls Long Sleeve Oxford Dress Shirt

School Uniform Girls Short Sleeve Oxford Dress Shirt

Modal Cardigan Sweater

Cotton Modal Sweater Vest -Burgundy

Cotton Modal Zip Front Cardigan Sweater -Burgundy

Cable Knee Socks

Black mesh PE shorts

School Uniform Girls Plaid Pleated Skirt Below the Knee

School Uniform Girls Long Sleeve Oxford Dress Shirt

School Uniform Girls Short Sleeve Oxford Dress Shirt

Modal Cardigan Sweater

Burgundy

Cotton Modal Zip Front Cardigan Sweater -Burgundy