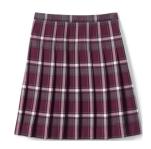

## **GRADE 7-12 GIRLS**

Short Sleeve Mesh Polo Shirt in Gray Heather or Burgundy

Kids long sleeve Mesh Polo in Gray Heather or Burgundy

School Uniform Girls Plaid Pleated Skirt Below the Knee

School Uniform Girls Long Sleeve Oxford Dress Shirt

School Uniform Girls Short Sleeve Oxford Dress Shirt

Modal Cardigan Sweater

Cotton Modal Sweater Vest -Burgundy

Cotton Modal Zip Front Cardigan Sweater -Burgundy

Cable Knee Socks

Black mesh PE shorts

School Uniform Girls Plaid Pleated Skirt Below the Knee