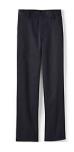

# **GRADE K5-6 BOYS**

Short Sleeve Mesh Polo Shirt in Gray Heather or Burgundy

School Uniform Boys Pants - Black

Kids long sleeve Mesh Polo in Gray Heather or Burgundy

Short Sleeve Oxford Dress Shirt

School Uniform Boys Pants - Khaki

# **GRADE 7-12 BOYS**

Short Sleeve Mesh Polo Shirt in Gray Heather or Burgundy

School Uniform Boys Pants - Black

Kids long sleeve Mesh Polo in Gray Heather or Burgundy

Short Sleeve Oxford Dress Shirt

School Uniform Boys Pants - Khaki