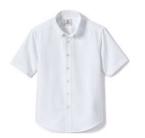

# **GRADE K5-6 BOYS**

Short Sleeve Mesh Polo Shirt in Gray Heather or Burgundy

School Uniform Boys Pants - Black

Kids long sleeve Mesh Polo in Gray Heather or Burgundy

Short Sleeve Oxford Dress Shirt

School Uniform Boys Pants - Khaki

Short Sleeve Oxford Dress Shirt

School Uniform Boys Pants - Black

Kids Plaid School Uniform Tie

Cotton Modal Sweater Vest - Burgundy

Cotton Modal Zip Front Cardigan Sweater -Burgundy

Black Belt

# **GRADE 7-12 BOYS**

Short Sleeve Mesh Polo Shirt in Gray Heather or Burgundy

School Uniform Boys Pants - Black

Kids long sleeve Mesh Polo in Gray Heather or Burgundy

Short Sleeve Oxford Dress Shirt

School Uniform Boys Pants - Khaki

Short Sleeve Oxford Dress Shirt

School Uniform Boys Pants - Black

Kids Plaid School Uniform Tie

Black Belt

School Uniform Boys Hopsack Blazer