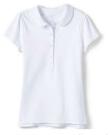

## **GRADE K5-6 GIRLS**

Short Sleeve Mesh Polo Shirt in Gray Heather or Burgundy

Short Sleeve Peter Pan Collar Polo Shirt

Kids long sleeve Mesh Polo in Gray Heather or Burgundy

Girls Plaid Jumper

Plaid A-line Skirt/below the knee

Short Sleeve Peter Pan Collar Polo Shirt

Girls Plaid Jumper

Plaid A-line Skirt/below the knee

Modal Cardigan Sweater

Cotton Modal Sweater Vest -Burgundy

Cotton Modal Zip Front Cardigan Sweater -Burgundy