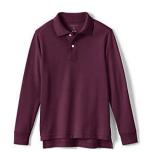

Long Sleeve Oxford Dress Shirt

Cotton Modal Sweater Vest - Burgundy

Cotton Modal Zip Front Cardigan Sweater -Burgundy

Kids Plaid School Uniform Tie

Black Belt

Black mesh PE shorts

Long Sleeve Oxford Dress Shirt