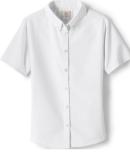

School Uniform Girls Short Sleeve Oxford Dress Shirt

Modal Cardigan Sweater

Cotton Modal Sweater Vest -Burgundy

Cotton Modal Zip Front Cardigan Sweater -Burgundy

Cable Knee Socks

Black mesh PE shorts

School Uniform Girls Plaid Pleated Skirt Below the Knee

School Uniform Girls Long Sleeve Oxford Dress Shirt

School Uniform Girls Short Sleeve Oxford Dress Shirt

Modal Cardigan Sweater

Burgundy

Cotton Modal Zip Front Cardigan Sweater -Burgundy