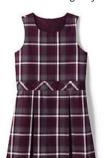

## **GRADE K5-6 GIRLS**

Short Sleeve Mesh Polo Shirt in Gray Heather or Burgundy

Short Sleeve Peter Pan Collar Polo Shirt

Kids long sleeve Mesh Polo in Gray Heather or Burgundy

Girls Plaid Jumper

Plaid A-line Skirt/below the knee

## **GRADE 7-12 GIRLS**

Short Sleeve Mesh Polo Shirt in Gray Heather or Burgundy

Kids long sleeve Mesh Polo in Gray Heather or Burgundy

School Uniform Girls Plaid Pleated Skirt Below the Knee

School Uniform Girls Long Sleeve Oxford Dress Shirt