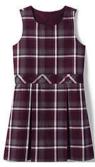

## **GRADE K5-6 GIRLS**

Short Sleeve Mesh Polo Shirt in Gray Heather or Burgundy

Short Sleeve Peter Pan Collar Polo Shirt

Kids long sleeve Mesh Polo in Gray Heather or Burgundy

Girls Plaid Jumper

Plaid A-line Skirt/below the knee

Short Sleeve Peter Pan Collar Polo Shirt

Girls Plaid Jumper

Plaid A-line Skirt/below the knee

Modal Cardigan Sweater

Cotton Modal Sweater Vest -Burgundy

Cotton Modal Zip Front Cardigan Sweater -Burgundy