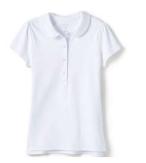

## **GRADE K5-6 GIRLS**

Short Sleeve Mesh Polo Shirt in Gray Heather or Burgundy

Short Sleeve Peter Pan Collar Polo Shirt

Kids long sleeve Mesh Polo in Gray Heather or Burgundy

Girls Plaid Jumper

Plaid A-line Skirt/below the knee

Short Sleeve Peter Pan Collar Polo Shirt

Girls Plaid Jumper

Plaid A-line Skirt/below the knee

Modal Cardigan Sweater

Cotton Modal Sweater Vest -Burgundy

Cotton Modal Zip Front Cardigan Sweater -Burgundy