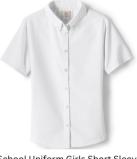

School Uniform Girls Short Sleeve Oxford Dress Shirt

Modal Cardigan Sweater

Cotton Modal Sweater Vest -Burgundy

Cotton Modal Zip Front Cardigan Sweater -Burgundy

Cable Knee Socks

Black mesh PE shorts

School Uniform Girls Plaid Pleated Skirt Below the Knee

School Uniform Girls Long Sleeve Oxford Dress Shirt

School Uniform Girls Short Sleeve Oxford Dress Shirt

Modal Cardigan Sweater

Burgundy

Cotton Modal Zip Front Cardigan Sweater -Burgundy