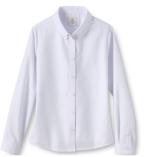

## **GRADE 7-12 GIRLS**

Short Sleeve Mesh Polo Shirt in Gray Heather or Burgundy

Kids long sleeve Mesh Polo in Gray Heather or Burgundy

School Uniform Girls Plaid Pleated Skirt Below the Knee

School Uniform Girls Long Sleeve Oxford Dress Shirt

School Uniform Girls Long Sleeve Oxford Dress Shirt

School Uniform Girls Short Sleeve Oxford Dress Shirt

Modal Cardigan Sweater

Burgundy

Cotton Modal Zip Front Cardigan Sweater -Burgundy