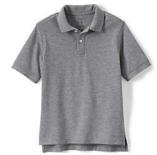

## **GRADE K5-6 GIRLS**

Short Sleeve Mesh Polo Shirt in Gray Heather or Burgundy

Short Sleeve Peter Pan Collar Polo Shirt

Kids long sleeve Mesh Polo in Gray Heather or Burgundy

Girls Plaid Jumper

Plaid A-line Skirt/below the knee

Long Sleeve Peter Pan Collar Polo Shirt

Modal Cardigan Sweater

Cotton Modal Sweater Vest -Burgundy

Cotton Modal Zip Front Cardigan Sweater -Burgundy

Cable Knee Socks

Black mesh PE shorts

Long Sleeve Peter Pan Collar Polo Shirt

Short Sleeve Peter Pan Collar Polo Shirt

Girls Plaid Jumper

Plaid A-line Skirt/below the knee

Modal Cardigan Sweater

Cotton Modal Sweater Vest -Burgundy

Cotton Modal Zip Front Cardigan Sweater -Burgundy

## **GRADE 7-12 GIRLS**

Short Sleeve Mesh Polo Shirt in Gray Heather or Burgundy

Kids long sleeve Mesh Polo in Gray Heather or Burgundy

School Uniform Girls Plaid Pleated Skirt Below the Knee

School Uniform Girls Long Sleeve Oxford Dress Shirt

# **GRADE K5-6 BOYS**

Short Sleeve Mesh Polo Shirt in Gray Heather or Burgundy

School Uniform Boys Pants - Black

Kids long sleeve Mesh Polo in Gray Heather or Burgundy

Short Sleeve Oxford Dress Shirt

School Uniform Boys Pants - Khaki

# **GRADE 7-12 BOYS**

Short Sleeve Mesh Polo Shirt in Gray Heather or Burgundy

School Uniform Boys Pants - Black

Kids long sleeve Mesh Polo in Gray Heather or Burgundy

Short Sleeve Oxford Dress Shirt

School Uniform Boys Pants - Khaki