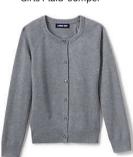

## **GRADE K5-6 GIRLS**

Short Sleeve Mesh Polo Shirt in Gray Heather or Burgundy

Short Sleeve Peter Pan Collar Polo Shirt

Kids long sleeve Mesh Polo in Gray Heather or Burgundy

Girls Plaid Jumper

Plaid A-line Skirt/below the knee

Short Sleeve Peter Pan Collar Polo Shirt

Girls Plaid Jumper

Plaid A-line Skirt/below the knee

Modal Cardigan Sweater

Cotton Modal Sweater Vest -Burgundy

Cotton Modal Zip Front Cardigan Sweater -Burgundy

School Uniform Girls Short Sleeve Oxford Dress Shirt

Modal Cardigan Sweater

Cotton Modal Sweater Vest -Burgundy

Cotton Modal Zip Front Cardigan Sweater -Burgundy

Cable Knee Socks

Black mesh PE shorts

School Uniform Girls Plaid Pleated Skirt Below the Knee

School Uniform Girls Long Sleeve Oxford Dress Shirt

School Uniform Girls Short Sleeve Oxford Dress Shirt

Modal Cardigan Sweater

Burgundy

Cotton Modal Zip Front Cardigan Sweater -Burgundy