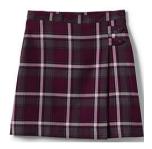

## **GRADE 7-12 GIRLS**

Short Sleeve Mesh Polo Shirt in Gray Heather or Burgundy

Kids long sleeve Mesh Polo in Gray Heather or Burgundy

School Uniform Girls Plaid Pleated Skirt Below the Knee

School Uniform Girls Long Sleeve Oxford Dress Shirt

School Uniform Girls Short Sleeve Oxford Dress Shirt

Modal Cardigan Sweater

Cotton Modal Sweater Vest -Burgundy

Cotton Modal Zip Front Cardigan Sweater -Burgundy

Cable Knee Socks

Black mesh PE shorts

School Uniform Girls Plaid Pleated Skirt Below the Knee