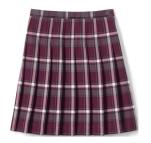

## **GRADE 7-12 GIRLS**

Short Sleeve Mesh Polo Shirt in Gray Heather or Burgundy

Kids long sleeve Mesh Polo in Gray Heather or Burgundy

School Uniform Girls Plaid Pleated Skirt Below the Knee

School Uniform Girls Long Sleeve Oxford Dress Shirt

School Uniform Girls Short Sleeve Oxford Dress Shirt

Modal Cardigan Sweater

Cotton Modal Sweater Vest -Burgundy

Cotton Modal Zip Front Cardigan Sweater -Burgundy

Cable Knee Socks

Black mesh PE shorts

School Uniform Girls Plaid Pleated Skirt Below the Knee