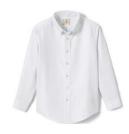

Long Sleeve Oxford Dress Shirt

Cotton Modal Sweater Vest - Burgundy

Cotton Modal Zip Front Cardigan Sweater -Burgundy

Kids Plaid School Uniform Tie

Black Belt

Black mesh PE shorts

Long Sleeve Oxford Dress Shirt

Short Sleeve Oxford Dress Shirt

School Uniform Boys Pants - Black

Kids Plaid School Uniform Tie

Black Belt

School Uniform Boys Hopsack Blazer