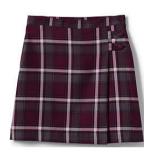

## **GRADE K5-6 GIRLS**

Short Sleeve Mesh Polo Shirt in Gray Heather or Burgundy

Short Sleeve Peter Pan Collar Polo Shirt

Kids long sleeve Mesh Polo in Gray Heather or Burgundy

Girls Plaid Jumper

Plaid A-line Skirt/below the knee

Short Sleeve Peter Pan Collar Polo Shirt

Girls Plaid Jumper

Plaid A-line Skirt/below the knee

Modal Cardigan Sweater

Cotton Modal Sweater Vest -Burgundy

Cotton Modal Zip Front Cardigan Sweater -Burgundy

## **GRADE 7-12 GIRLS**

Short Sleeve Mesh Polo Shirt in Gray Heather or Burgundy

Kids long sleeve Mesh Polo in Gray Heather or Burgundy

School Uniform Girls Plaid Pleated Skirt Below the Knee

School Uniform Girls Long Sleeve Oxford Dress Shirt

School Uniform Girls Short Sleeve Oxford Dress Shirt

Modal Cardigan Sweater

Cotton Modal Sweater Vest -Burgundy

Cotton Modal Zip Front Cardigan Sweater -Burgundy

Cable Knee Socks

Black mesh PE shorts

School Uniform Girls Plaid Pleated Skirt Below the Knee