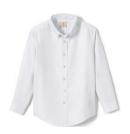

## **GRADE 7-12 GIRLS**

Short Sleeve Mesh Polo Shirt in Gray Heather or Burgundy

Kids long sleeve Mesh Polo in Gray Heather or Burgundy

School Uniform Girls Plaid Pleated Skirt Below the Knee

School Uniform Girls Long Sleeve Oxford Dress Shirt

School Uniform Girls Long Sleeve Oxford Dress Shirt

School Uniform Girls Short Sleeve Oxford Dress Shirt

Modal Cardigan Sweater

Burgundy

Cotton Modal Zip Front Cardigan Sweater -Burgundy