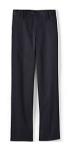

# **GRADE K5-6 BOYS**

Short Sleeve Mesh Polo Shirt in Gray Heather or Burgundy

School Uniform Boys Pants - Black

Kids long sleeve Mesh Polo in Gray Heather or Burgundy

Short Sleeve Oxford Dress Shirt

School Uniform Boys Pants - Khaki

Short Sleeve Oxford Dress Shirt

School Uniform Boys Pants - Black

Kids Plaid School Uniform Tie

Cotton Modal Sweater Vest - Burgundy

Cotton Modal Zip Front Cardigan Sweater -Burgundy

Black Belt

# **GRADE 7-12 BOYS**

Short Sleeve Mesh Polo Shirt in Gray Heather or Burgundy

School Uniform Boys Pants - Black

Kids long sleeve Mesh Polo in Gray Heather or Burgundy

Short Sleeve Oxford Dress Shirt

School Uniform Boys Pants - Khaki

Short Sleeve Oxford Dress Shirt

School Uniform Boys Pants - Black

Kids Plaid School Uniform Tie

Black Belt

School Uniform Boys Hopsack Blazer