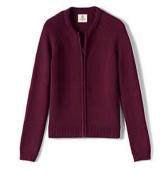

Long Sleeve Oxford Dress Shirt

Cotton Modal Sweater Vest - Burgundy

Cotton Modal Zip Front Cardigan Sweater -Burgundy

Kids Plaid School Uniform Tie

Black Belt

Black mesh PE shorts

Long Sleeve Oxford Dress Shirt

Short Sleeve Oxford Dress Shirt

School Uniform Boys Pants - Black

Kids Plaid School Uniform Tie

Cotton Modal Sweater Vest - Burgundy

Cotton Modal Zip Front Cardigan Sweater -Burgundy

Black Belt

Short Sleeve Oxford Dress Shirt

School Uniform Boys Pants - Black

Kids Plaid School Uniform Tie

Black Belt

School Uniform Boys Hopsack Blazer