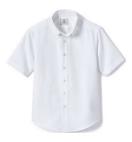

# **GRADE K5-6 BOYS**

Short Sleeve Mesh Polo Shirt in Gray Heather or Burgundy

School Uniform Boys Pants - Black

Kids long sleeve Mesh Polo in Gray Heather or Burgundy

Short Sleeve Oxford Dress Shirt

School Uniform Boys Pants - Khaki

Long Sleeve Oxford Dress Shirt

Cotton Modal Sweater Vest - Burgundy

Cotton Modal Zip Front Cardigan Sweater -Burgundy

Kids Plaid School Uniform Tie

Black Belt

Black mesh PE shorts

Long Sleeve Oxford Dress Shirt

Short Sleeve Oxford Dress Shirt

School Uniform Boys Pants - Black

Kids Plaid School Uniform Tie

Cotton Modal Sweater Vest - Burgundy

Cotton Modal Zip Front Cardigan Sweater -Burgundy

Black Belt

# **GRADE 7-12 BOYS**

Short Sleeve Mesh Polo Shirt in Gray Heather or Burgundy

School Uniform Boys Pants - Black

Kids long sleeve Mesh Polo in Gray Heather or Burgundy

Short Sleeve Oxford Dress Shirt

School Uniform Boys Pants - Khaki

Short Sleeve Oxford Dress Shirt

School Uniform Boys Pants - Black

Kids Plaid School Uniform Tie

Black Belt

School Uniform Boys Hopsack Blazer