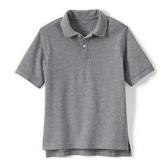

## **GRADE K5-6 GIRLS**

Short Sleeve Mesh Polo Shirt in Gray Heather or Burgundy

Short Sleeve Peter Pan Collar Polo Shirt

Kids long sleeve Mesh Polo in Gray Heather or Burgundy

Girls Plaid Jumper

Plaid A-line Skirt/below the knee

# **GRADE K5-6 BOYS**

Short Sleeve Mesh Polo Shirt in Gray Heather or Burgundy

School Uniform Boys Pants - Black

Kids long sleeve Mesh Polo in Gray Heather or Burgundy

Short Sleeve Oxford Dress Shirt

School Uniform Boys Pants - Khaki

# **GRADE 7-12 BOYS**

Short Sleeve Mesh Polo Shirt in Gray Heather or Burgundy

School Uniform Boys Pants - Black

Kids long sleeve Mesh Polo in Gray Heather or Burgundy

Short Sleeve Oxford Dress Shirt

School Uniform Boys Pants - Khaki